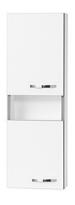

## 6329 Gaius equipment cabinet

The wall mounted utility cabinets ease cleaning in humid bathroom conditions. The white moisture resistant frame, made of 16 mm melamine, ensures longevity in active use. Doors are made of high-pressure laminate with additional grey accent strips along the edges to promote spatial recognition. Orientation of the doors is changeable.

The cabinet can be customized to include a lock hole, suitable for an Abloy- or cabinet lock. Such modification requires identification of preferred door orientation with order.

The Gaius utility cabinet (6329) consists of

- two shelves: 1 on the top section and 1 on the bottom section
- two doors

| Product Information |        |            |       |
|---------------------|--------|------------|-------|
| Width               | 300 mm | Color      | white |
| Length              | -      | Rail color | -     |
| Height              | 900 mm | Material   | -     |
| Depth               | 135 mm | Handedness | both  |