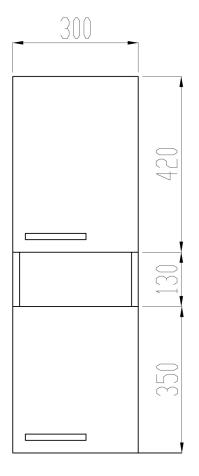

- two shelves: 1 on the top section and 1 on the bottom section
- two doors

| Product Information |        |            |       |
|---------------------|--------|------------|-------|
| Width               | 300 mm | Color      | white |
| Length              | -      | Rail color | -     |
| Height              | 900 mm | Material   | -     |
| Depth               | 135 mm | Handedness | both  |

## **Blueprint**