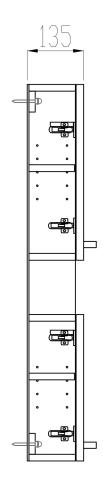

- two shelves: 1 on the top section and 1 on the bottom section
- two doors

| Product Information |        |            |       |
|---------------------|--------|------------|-------|
| Width               | 300 mm | Color      | white |
| Length              | -      | Rail color | -     |
| Height              | 900 mm | Material   | -     |
| Depth               | 135 mm | Handedness | both  |

## **Blueprint**