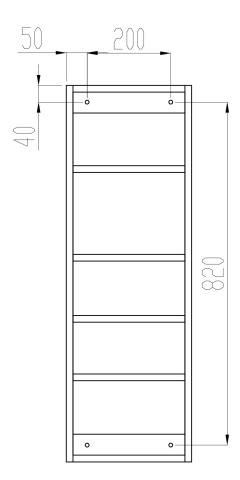

- two shelves: 1 on the top section and 1 on the bottom section
- two doors

| Product Information |        |            |       |
|---------------------|--------|------------|-------|
| Width               | 300 mm | Color      | white |
| Length              | -      | Rail color | -     |
| Height              | 900 mm | Material   | -     |
| Depth               | 135 mm | Handedness | both  |

## **Blueprint**