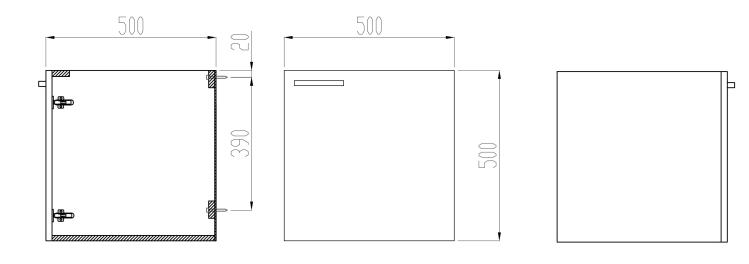

## 63013 Public bottom waste cabinet

Wall-mounted cabinets ease cleaning in humid bathroom conditions. The white moisture resistant frame, made of 16 mm melamine, ensures longevity in active use. The doors are made of high-pressure laminate with additional grey accent strips along the edges to promote spatial recognition. The orientation of the doors is changeable.

- includes a waste bin
- white door

| Product Information |        |            |       |
|---------------------|--------|------------|-------|
| Width               | 500 mm | Color      | white |
| Length              | -      | Rail color | -     |
| Height              | 500 mm | Material   | -     |
| Depth               | 500 mm | Handedness | both  |