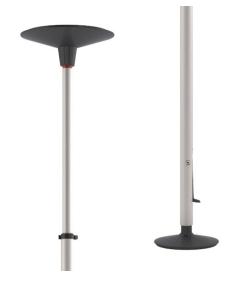

## Gripo-nousutanko Gripo support pole

GRIPO is a solid and flexible support tool that provides security when standing up and moving around in the home. Gripo fits in any home, and is very easy to install. The support pole works well alone but can also be supplemented with useful accessories.