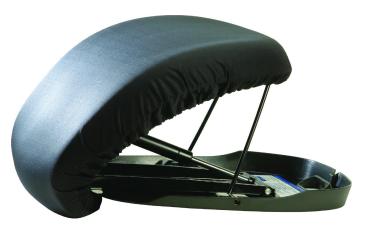

## UpLift-tuolinostin UpLift seat assist

UpLift seat assist is powered by a hydro-pneumatic gas spring and uses no batteries or electricity and it is highly portable with a built-in carry handle. Uplift provides a gentle, safe lift without pushing forward. It activates automatically as the user stands, lifting up to 70% of weight. Great for use at home or away, the waterproof cover and memory foam cushion ensure years of comfort.

Adjustable for different weights from 88 to 159 kg.

| Product Information |      |            |   |
|---------------------|------|------------|---|
| Width               | 0 mm | Color      | - |
| Length              | -    | Rail color | - |
| Height              | -    | Material   | - |
| Depth               | -    | Handedness | - |