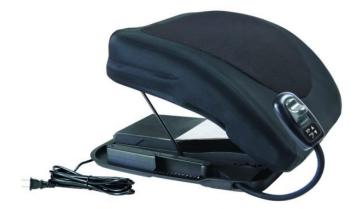

## UpLift-sähköinen tuolinostin UpLift electronic seat assist

This portable electric lift provides 100% lifting assistance for those who need help standing from their armchair or sofa. The seat section moves up and down with easy electrical adjustment. Raises the user up from the chair to a semi-upright position where it is easier to get moving. Going down lowers the user safely down. Max weight 136 kg.