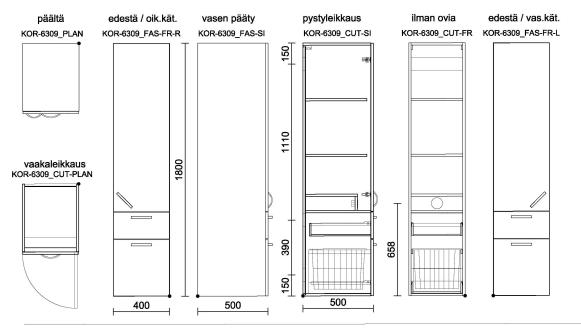

#### 6309 Gaius cabinet

Gaius cabinets are customizable to different individual needs. The wall-mounted cabinets ease cleaning in humid bathroom conditions. The white moisture resistant frame, made of 16 mm melamine, ensures longevity in active use. The doors are made of high-pressure laminate with additional grey accent strips along the edges to promote spatial recognition. The doors are soft-closed and opening-limited (90°). The orientation of the doors is changeable.

- two stationary shelves
- a pull-out drawer
- a pull-out laundry basket
- a fixed enclosing that can be fitted with an electrical outlet

| Product Information |         |            |       |
|---------------------|---------|------------|-------|
| Width               | 400 mm  | Color      | white |
| Length              | -       | Rail color | -     |
| Height              | 1800 mm | Material   | -     |
| Depth               | 500 mm  | Handedness | -     |

### **Blueprint**