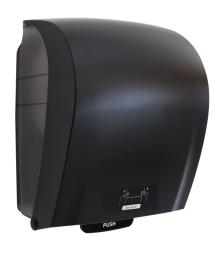

## 40711 Katrin paper towel dispenser

Katrin System Towel Dispenser XL

- When paper is not visible, there is an easy-to-use PUSH leaver for paper feeding
- Controlled consumption and minimum resistance to draw
- High capacity: 1058 sheets per Katrin XL 1-ply roll
- Paper consumption is easy to control, thanks to the transparent side panels
- Designed to function: Low pull force cutting unit and customized Antijam cutting unit design

| Product Information |        |            |         |
|---------------------|--------|------------|---------|
| Width               | 280 mm | Color      | black   |
| Length              | -      | Rail color | -       |
| Height              | 400 mm | Material   | plastic |
| Depth               | 228 mm | Handedness | -       |