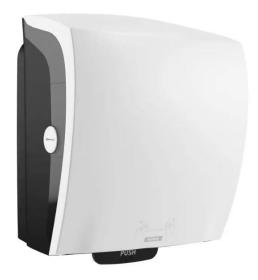

## 82094

- The updated design of Katrin dispensers now in a more compact size.
- Dispenser for System Towel roll hand towels. High visitor capacity solution up to 800 sheets per refill.
- Lock on both sides of the dispenser allows for flexible placement.
- Top-opening lid. If the paper is not visible, the dispenser has a convenient feed button for paper.
- Dispenses just the right amount of paper at a time.
- Easy to use and refill.
- The transparent side panels make it easy to see the refill needs without opening the dispenser.
- The main materials for the dispenser's plastic parts and lock are: ABS (Acrylonitrile butadiene styrene), PC (polycarbonate), POM (polyoxymethylene).