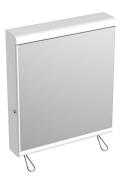

## 95282R Gaius mirror cabinet with straight mirror

The door has sturdy hinges and a lock, but can also be fitted with a magnetic closure. The moisture-resistant frames of Gaius mirror cabinets derive from the 0.7 mm electro-galvanised steel sheet with additional antimicrobial properties.

Gaius mirror cabinet with straight mirror door, right-handed

- straight mirror door
- right-handed (hinges on the right)
- one shelf
- a high paper towel holder
- a paper towel dispenser hole
- reservation for a cup dispenser (9585W)
- <sup>2</sup> 2 elbow-operated Dispenso Pac dispensers
- white antimicrobial paint
- mounting hardware included