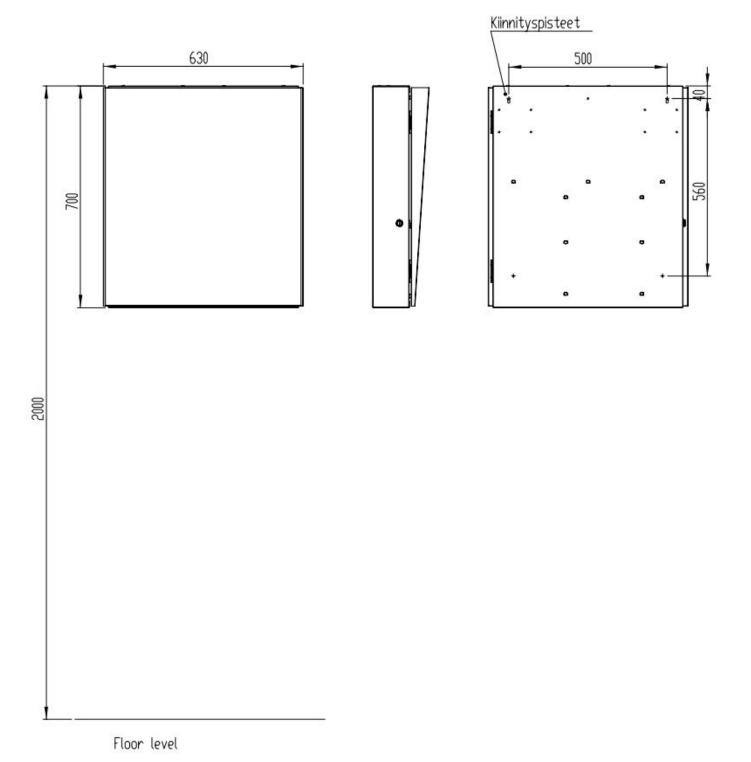

## **Blueprint**

With the mirrored door the cabinet measures W630 x H700 x D165 mm, and without which the width reduces to 600 mm.

Model 9526 consists of a slanted mirror door, with one shelf, a paper towel holder, and a base with two Dispenso pac dispensers.

| Product Information |        |            |       |
|---------------------|--------|------------|-------|
| Width               | 600 mm | Color      | white |
| Length              | -      | Rail color | -     |
| Height              | 700 mm | Material   | steel |
| Depth               | 135 mm | Handedness | right |