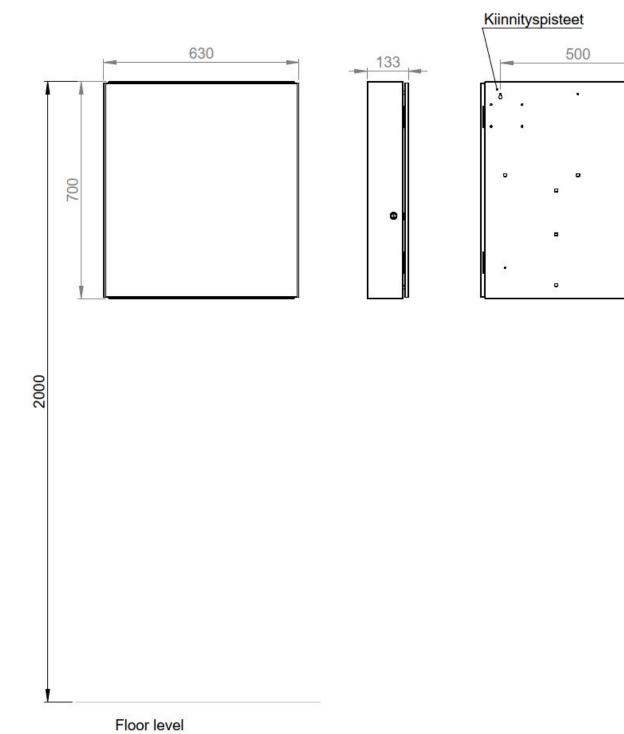

## **Blueprint**

With the mirrored door the cabinet measures W630 x H700 x D135 mm, and without which the width reduces to 600 mm.

Model 9527 consists of a straight mirror door, with one shelf, a paper towel holder, and a base with two Dispenso pac dispensers.