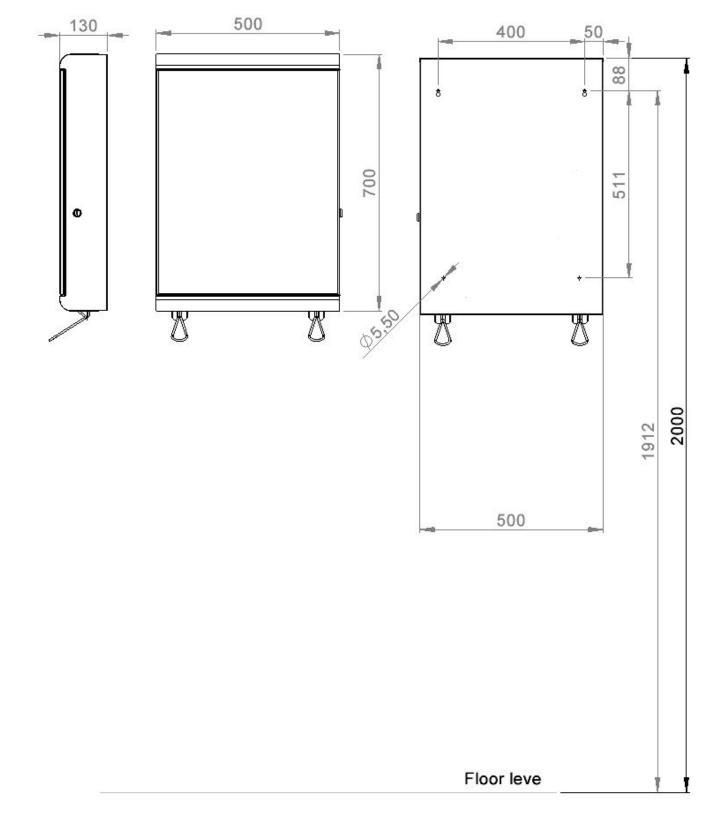

be fitted with a magnetic closure.

The moisture-resistant frames of Gaius mirror cabinets derive from the 0.7 mm electro-galvanised steel sheet with additional antimicrobial properties.

Gaius mirror cabinet with straight mirror door, left-handed

- straight mirror door
- left-handed
- one shelf
- a high paper towel holder
- a paper towel dispenser hole
- 2 elbow-operated Dispenso Pac dispensers
- white antimicrobial paint
- mounting hardware included

| Product Information |        |            |       |
|---------------------|--------|------------|-------|
| Width               | 500 mm | Color      | white |
| Length              | -      | Rail color | -     |
| Height              | 700 mm | Material   | steel |
| Depth               | 135 mm | Handedness | left  |

**Blueprint**