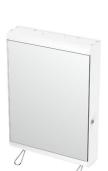

## 95280L Gaius mirror cabinet with straight door

The door has sturdy hinges and a lock, but can also be fitted with a magnetic closure.

The moisture-resistant frames of Gaius mirror cabinets derive from the 0.7 mm electro-galvanised steel sheet with additional antimicrobial properties.

Gaius mirror cabinet with straight mirror door, left-handed

- straight mirror door
- left-handed
- one shelf
- a high paper towel holder
- a paper towel dispenser hole
- 2 elbow-operated Dispenso Pac dispensers
- white antimicrobial paint
- mounting hardware included

| Product Information |        |            |       |
|---------------------|--------|------------|-------|
| Width               | 500 mm | Color      | white |
| Length              | -      | Rail color | -     |
| Height              | 700 mm | Material   | steel |
| Depth               | 135 mm | Handedness | left  |