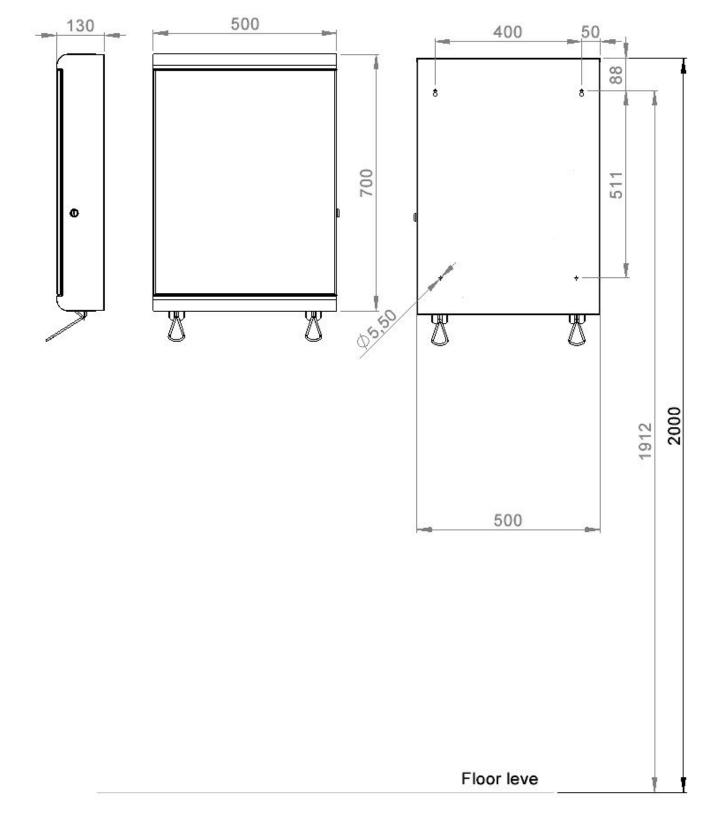

fitted with a magnetic closure. The moisture-resistant frames of Gaius mirror cabinets derive from the 0.7 mm electro-galvanised steel sheet with additional antimicrobial properties.

Gaius mirror cabinet with straight mirror door, right-handed

- straight mirror door
- right-handed
- one shelf
- a high paper towel holder
- a paper towel dispenser hole
- 2 elbow-operated Dispenso Pac dispensers
- white antimicrobial paint
- mounting hardware included

| Product Information |        |            |       |
|---------------------|--------|------------|-------|
| Width               | 500 mm | Color      | white |
| Length              | -      | Rail color | -     |
| Height              | 700 mm | Material   | steel |
| Depth               | 130 mm | Handedness | right |

## **Blueprint**



www.korpinen.com