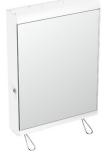

## 95280R Gaius mirror cabinet with straight door

The door has sturdy hinges and a lock, but can also be fitted with a magnetic closure. The moisture-resistant frames of Gaius mirror cabinets derive from the 0.7 mm electro-galvanised steel sheet with additional antimicrobial properties.

Gaius mirror cabinet with straight mirror door, right-handed

- straight mirror door
- right-handed
- one shelf
- a high paper towel holder
- a paper towel dispenser hole
- 2 elbow-operated Dispenso Pac dispensers
- white antimicrobial paint
- mounting hardware included

| Product Information |        |            |       |
|---------------------|--------|------------|-------|
| Width               | 500 mm | Color      | white |
| Length              | -      | Rail color | -     |
| Height              | 700 mm | Material   | steel |
| Depth               | 130 mm | Handedness | right |