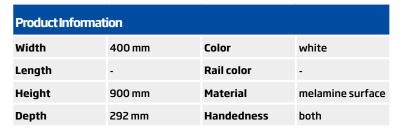

## **Product Information**

## 6532 Gaius corner mirror cabinet

Gaius corner mirror cabinets are designed especially for Hospital concept. The frame is made of moisture-resistant melamine. The cabinet door is slightly taller than the frame of the cabinet. The orientation of doors can be decided when installed. Light can also be installed on a top of the cabinet. The corner mirror cabinet includes two movable shelves. Mounting hardware included. Cabinet fastened directly to wall via side baseboards.

Gaius corner mirror cabinet, melamine frame





## **Blueprint**

ກວສະວັງກອນການຄວາມ ກ່ຽວຂຶ້ນ ເພື່ອເຂດ commer mirror cabinet blueprint ກ່ຽວຂຶ້ນ ເພື່ອເຂດ commer mirror cabinets blueprint 32-33.pdf