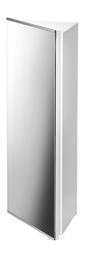

## 6532 Gaius corner mirror cabinet

Gaius corner mirror cabinets are designed especially for Hospital concept. The frame is made of moisture-resistant melamine. The cabinet door is slightly taller than the frame of the cabinet. The orientation of doors can be decided when installed. Light can also be installed on a top of the cabinet. The corner mirror cabinet includes two movable shelves. Mounting hardware included. Cabinet fastened directly to wall via side baseboards.

Gaius corner mirror cabinet, melamine frame