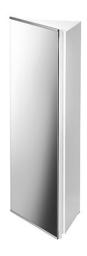

## 6534 Gaius corner mirror cabinet

Gaius corner mirror cabinets are designed especially for Hospital concept. The frame is made of moisture-resistant laminate. The cabinet door is slightly taller than the frame of the cabinet. The orientation of doors can be decided when installed. Light can also be installed on a top of the cabinet. The corner mirror cabinet includes two movable shelves. Mounting hardware included. Cabinet fastened directly to wall via side baseboards.

Gaius corner mirror cabinet, laminate frame