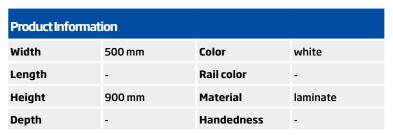

## **Product Information**

## 6534 Gaius corner mirror cabinet

Gaius corner mirror cabinets are designed especially for Hospital concept. The frame is made of moisture-resistant laminate. The cabinet door is slightly taller than the frame of the cabinet. The orientation of doors can be decided when installed. Light can also be installed on a top of the cabinet. The corner mirror cabinet includes two movable shelves. Mounting hardware included. Cabinet fastened directly to wall via side baseboards.

Gaius corner mirror cabinet, laminate frame





## **Blueprint**

534 Galus corner mirror cabinet blueprint 534\_6537-.pdf