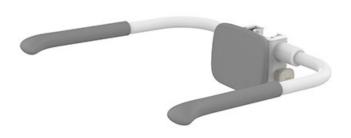

## 17414G Sense hand and back support

Combined hand and back support makes it easier to sit down and provides comfort and safety to the Sense shower seat. Hand rails can be moved individually. Handrails have an elastomeric coating for 280 mm, which provides a non-slip grip.

The size of the back support is 195 x 145 mm. The Sense arm and back support is complementary to the Sense shower seats **17412**G/R and **17413**G/R.

Mounting hardware sold separately.

| Product Information |        |            |      |
|---------------------|--------|------------|------|
| Width               | 588 mm | Color      | grey |
| Length              | -      | Rail color | -    |
| Height              | 130 mm | Material   | -    |
| Depth               | 535 mm | Handedness | -    |