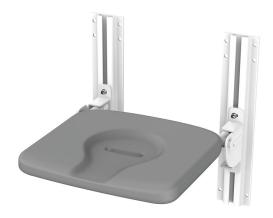

## 17372GAM Gaius shower seat, height adjustable

Gaius shower seats are made of integral plastic, which makes them easy to clean and comfortable to use. All metal parts are antimicrobial stainless steel or aluminium, painted with white epoxy-paint.

The wall-mounted seats can be customized as either fixed or height adjustable. Fixed shower seats are available with an extra support leg and handrails with an elastomeric coating to provide grip.

Without additional handrails, height-adjustable shower seats have a range of 300 mm. Height adjustment via hex key. Total loading capacity min. 250 kg.

## Gaius height-adjustable shower seat

- seat W 430 mm, D 420 mm, when opened the front edge of the seat is 490 mm from the wall
- as option handrails: (product numbers: 20906169 / 1770)
- height-adjustment range with handrails is 200 mm