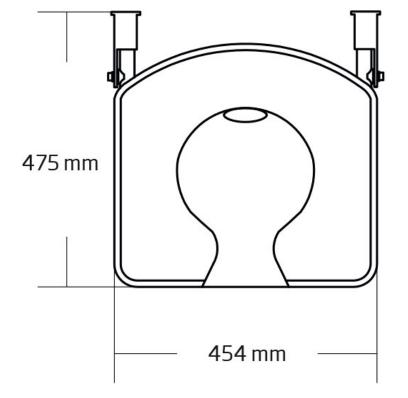

#### Gaius fixed shower seat

- seat width 450 mm, depth 420 mm
- antimicrobial

| Product Information |      |            |                  |
|---------------------|------|------------|------------------|
| Width               | 0 mm | Color      | grey RAL 7037    |
| Length              | -    | Rail color | -                |
| Height              | -    | Material   | integral plastic |
| Depth               | -    | Handedness | -                |