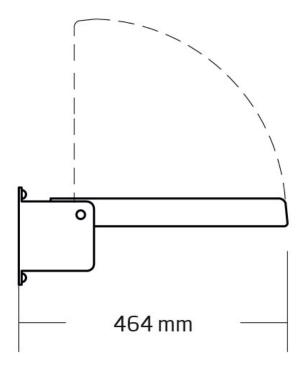

#### Gaius fixed shower seat

- seat width 450 mm, depth 420 mm
- antimicrobial

| Product Information |      |            |                  |
|---------------------|------|------------|------------------|
| Width               | 0 mm | Color      | grey RAL 7037    |
| Length              | -    | Rail color | -                |
| Height              | -    | Material   | integral plastic |
| Depth               | -    | Handedness | -                |