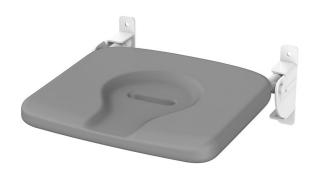

#### 1737GAM Gaius shower seat

Gaius shower seats are made of integral plastic, which makes them easy to clean and comfortable to use. All metal parts are antimicrobial stainless steel or aluminium, painted with white epoxy-paint.

#### Gaius fixed shower seat

- seat width 450 mm, depth 420 mm
- antimicrobial

| Product Information |      |            |                  |
|---------------------|------|------------|------------------|
| Width               | 0 mm | Color      | grey RAL 7037    |
| Length              | -    | Rail color | -                |
| Height              | -    | Material   | integral plastic |
| Depth               | -    | Handedness | -                |