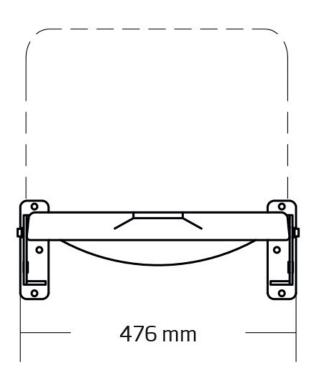

#### Gaius fixed shower seat

- seat width 450 mm, depth 420 mm
- antimicrobial

| Product Information |      |            |                  |
|---------------------|------|------------|------------------|
| Width               | 0 mm | Color      | grey RAL 7037    |
| Length              | -    | Rail color | -                |
| Height              | -    | Material   | integral plastic |
| Depth               | -    | Handedness | -                |