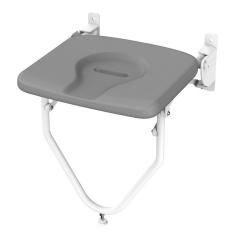

## 1738GAM Gaius shower seat with support leg

Gaius shower seats are made of integral plastic, which makes them easy to clean and comfortable to use. All metal parts are antimicrobial stainless steel or aluminium, painted with white epoxy-paint.

The support leg provides reinforcement for the wall-mounted shower seat, imperative for especially light structured walls. Fixed shower seats are available without support leg. Load-bearing capacity is min. 250 kg.

## Gaius fixed shower seat with support leg

- seat width 440 mm, depth 470 mm
- antimicrobial

| Product Information |      |            |                  |
|---------------------|------|------------|------------------|
| Width               | 0 mm | Color      | grey RAL 7037    |
| Length              | -    | Rail color | -                |
| Height              | -    | Material   | integral plastic |
| Depth               | -    | Handedness | -                |