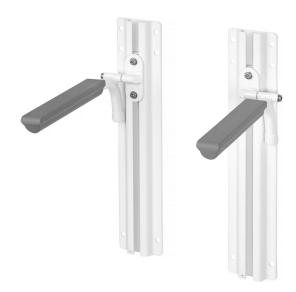

## 1770 Hand rails

Handrails are complementary to the Gaius shower seat (17372 and 17373), attachable to the height adjustment system. The white frame is antimicrobial, with grey elastomeric handles. The rails can be turned up and out of the way to ease getting on and off the seat.

Handrails come to 350 mm away from the wall.

| Product Information |        |            |                  |
|---------------------|--------|------------|------------------|
| Width               | 0 mm   | Color      | grey RAL 7037    |
| Length              | 350 mm | Rail color | -                |
| Height              | -      | Material   | integral plastic |
| Depth               | -      | Handedness | _                |