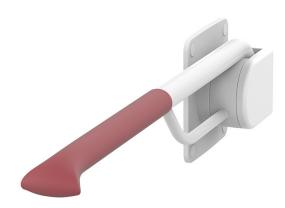

## 330001

The side-mounted Regal support rail suits both private and public bathroom facilities. The rail can be mounted, for example, to an enclosed water tank.

Rails are equipped with hinges that aid with folding, and keeping the rails in an upright position. These modern support rails have a white antimicrobial frame with an elastomeric gripping surface. The rail diameter is 27 mm. Additional hardware is painted steel, with plastic antimicrobial cover plates.

Product numbers:

- 330001GAM grey
- 330001RAM red

| Product Information |        |            |   |
|---------------------|--------|------------|---|
| Width               | 0 mm   | Color      | - |
| Length              | 770 mm | Rail color | - |
| Height              | -      | Material   | - |
| Depth               |        | Handedness | - |