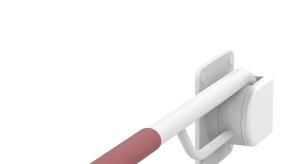

## 330003

The side-mounted Regal support rail suits both private and public bathroom facilities. The rail can be mounted, for example, to an enclosed water tank.

Rails are equipped with hinges that aid with folding, and keeping the rails in an upright position. These modern support rails have a white antimicrobial frame with an elastomeric gripping surface. The rail diameter is 27 mm. Additional hardware is painted steel, with plastic antimicrobial cover plates.