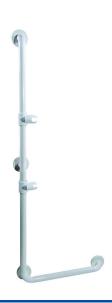

## 1637 Animo L shower rail

The rail frame is aluminium, with ridged nylon covering the back section. The rail Ø 32 mm. L-shaped support rails can be used as a towel rail.

Includes two shower head holders.

- 1637 White
- 1637 H Grey
- 1637 P Red
- 1637 K Yellow

NOTICE! The length is measured from the mid-point of the end cap to the mid-point of the other end cap.

| Product Information |         |            |                 |
|---------------------|---------|------------|-----------------|
| Width               | 440 mm  | Color      | -               |
| Length              | -       | Rail color | -               |
| Height              | 1240 mm | Material   | aluminium/nylon |
| Depth               | -       | Handedness | both            |