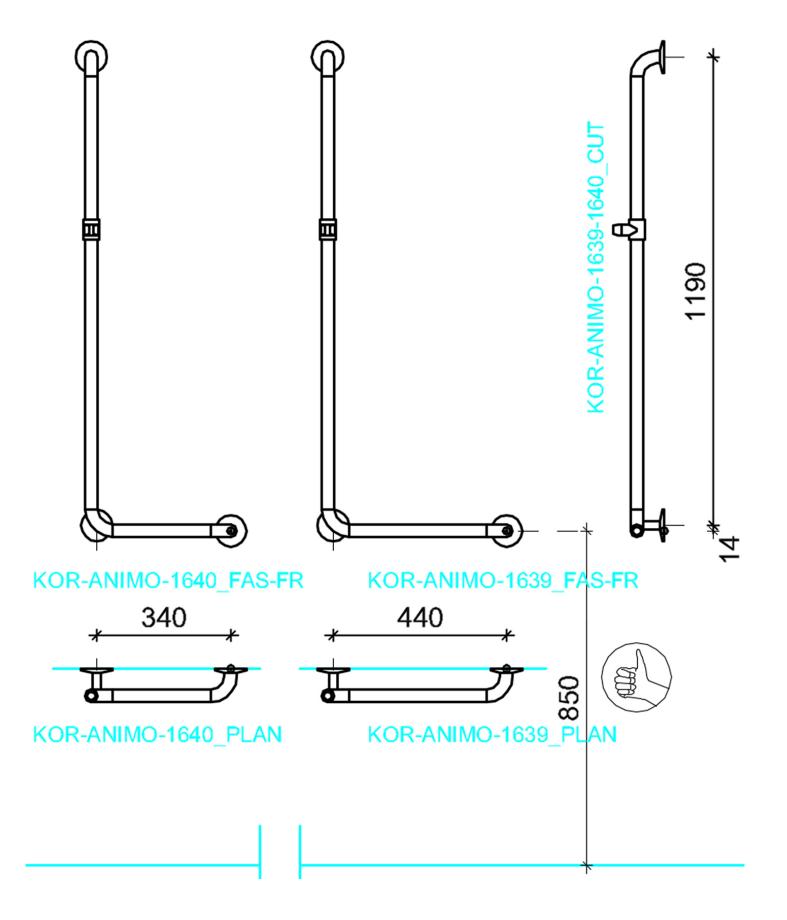

## 1640 Animo L shower rail

The rail frame is aluminium, with ridged nylon covering the back section. The rail  $\emptyset$  32 mm. L-shaped support rails can be used as a towel rail.

Includes a shower head holder. Right-handed, vertical pole on the right.

## **Product numbers:**

- 1640 White
- 1640 H Grey
- 1640 K Yellow

NOTICE! The length is measured from the mid-point of the end cap to the mid-point of the other end cap.

| Product Information |         |            |                 |
|---------------------|---------|------------|-----------------|
| Width               | 340 mm  | Color      | -               |
| Length              | -       | Rail color | -               |
| Height              | 1200 mm | Material   | aluminium/nylon |
| Depth               | -       | Handedness | both            |