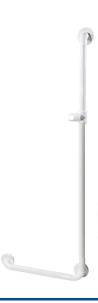

## 1640 Animo L shower rail

The rail frame is aluminium, with ridged nylon covering the back section. The rail  $\emptyset$  32 mm. L-shaped support rails can be used as a towel rail.

Includes a shower head holder. Right-handed, vertical pole on the right.

## **Product numbers:**

- 1640 White
- 1640 H Grey
- 1640 K Yellow

NOTICE! The length is measured from the mid-point of the end cap to the mid-point of the other end cap.

| Product Information |         |            |                 |
|---------------------|---------|------------|-----------------|
| Width               | 340 mm  | Color      | -               |
| Length              | -       | Rail color | -               |
| Height              | 1200 mm | Material   | aluminium/nylon |
| Depth               | -       | Handedness | both            |