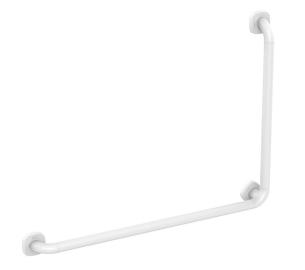

## 16366 Modular L hand rail

Modular L-handrails have a slim, oval shape, which allows for a natural firm grip. The rail frame is aluminium, with antimicrobial paint. Additional hardware is polymer. Mounting hardware is included. The rail diameter is 30 x 33 mm.

The horizontal rail can be placed either left or right. Load-bearing capacity is 225 kg. Mounting hardware included.

Modular L-handrail 800 + 600 mm

## Product numbers:

- 16366W White, with white profile
- 16366G White, with grey profile
- 16366R White, with red profile

| Product Information |        |            |                    |
|---------------------|--------|------------|--------------------|
| Width               | 800 mm | Color      | white              |
| Length              | 600 mm | Rail color | white / grey / red |
| Height              | -      | Material   | aluminum           |
| Depth               | -      | Handedness | both               |