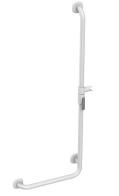

## 16805 Solo L shower support

Solo L shower support rails have a slim, oval shape, which allows for a natural firm grip. The rail frame is aluminium, with antimicrobial paint. Additional hardware is polymer. The rail diameter is 30 x 33 mm. Verticle pole on the right. Load-bearing capacity is 225 kg. One showerhead holder and mounting hardware included.

Solo L-handrail 450 + 1200 mm, right-handed, includes a showerhead holder

## Product numbers:

- 16805W white
- 16805GAM grey
- 163805R red

| Product Information |         |            |                    |
|---------------------|---------|------------|--------------------|
| Width               | 440 mm  | Color      | white / grey / red |
| Length              | -       | Rail color | white / grey / red |
| Height              | 1200 mm | Material   | aluminum           |
| Depth               |         | Handedness | right              |