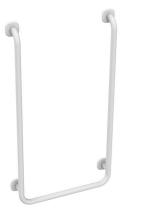

## 16814WAM Solo U shower support

Solo L shower support rails have a slim, oval shape, which allows for a natural firm grip. The rail frame is aluminium, with antimicrobial paint. Additional hardware is polymer. The rail diameter is 30 x 33 mm. Verticle pole on the right. Load-bearing capacity is 225 kg. One showerhead holder and mounting hardware included.

Solo U-shaped handrail 1200 + 550 + 1200 mm, includes a 2x showerhead holder

## Product number:

• 16814WAM white

| Product Information |         |            |          |
|---------------------|---------|------------|----------|
| Width               | 550 mm  | Color      | white    |
| Length              | -       | Rail color | -        |
| Height              | 1200 mm | Material   | aluminum |
| Depth               | -       | Handedness | -        |