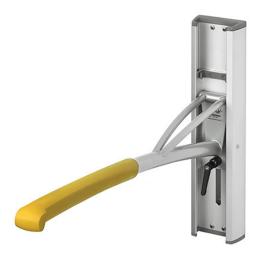

## 10408 Art 4 support rail, yellow

Durability is the primary priority of the design of the Art 4 support rail. The wall-mounted rail ensures safe and stable support from the top and sides. Load-capacity of the rail is 150 kg, and 60 kg torque from the side. The antimicrobial elastomeric coating of the rail provides a hygienic and non-slip grip. Height adjustment range is 200 mm, alterable without tools. The rail Ø 33 mm, with a width of 800 mm from the wall. Mounting hardware sold separately. Antimicrobial.

| Product Information |        |            |                 |
|---------------------|--------|------------|-----------------|
| Width               | 0 mm   | Color      | grey RAL 7037   |
| Length              | 800 mm | Rail color | yellow RAL 1004 |
| Height              | -      | Material   | aluminium/steel |
| Depth               | -      | Handedness | -               |