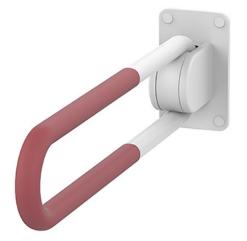

## 20111 Oval support rail

Oval support rails are circular to maximize the area suitable for gripping. These modern support rails have a white antimicrobial frame. White rails have an elastomeric gripping surface. Rails are equipped with hinges that aid with folding, and keeping the rails in an upright position. Load-bearing capacity is 250 kg, with min 100 kg from the side. Additional hardware is painted steel, with plastic cover plates. The rail Ø 33 x 30 mm. Mounting hardware is sold separately.

Product numbers:

- 20111G White, with grey coating
- 20111R White, with red coating

| Product Information |        |            |      |
|---------------------|--------|------------|------|
| Width               | 125 mm | Color      | -    |
| Length              | 720 mm | Rail color | -    |
| Height              | 204 mm | Material   | -    |
| Depth               | -      | Handedness | both |