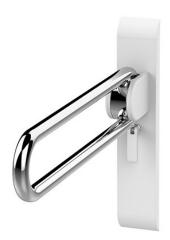

## 20112 Oval support rail

Oval support rails are circular to maximize the area suitable for gripping. These modern support rails have a chrome-plated or white antimicrobial frame. White rails have an elastomeric gripping surface. Rails are equipped with hinges that aid with folding, and keeping the rails in an upright position. Load-bearing capacity is 250 kg. Additional hardware is painted steel, with plastic cover plates. The rail Ø 33 x 30 mm. Rails have a height adjustment range of 200 mm. Mounting hardware is sold separately.

- 20112R White, with red coating
- 20112C Chrome-plated

| Product Information |        |            |       |
|---------------------|--------|------------|-------|
| Width               | 106 mm | Color      | -     |
| Length              | 750 mm | Rail color | -     |
| Height              | 540 mm | Material   | steel |
| Depth               | -      | Handedness | -     |