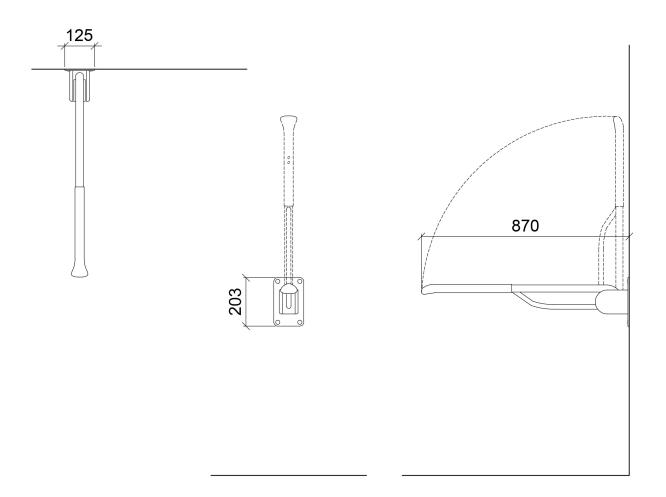

#### **Blueprint**

#### **Product numbers:**

- 20203G White, with grey coating
- 20203R White, with red coating

| Product Information |        |            |   |
|---------------------|--------|------------|---|
| Width               | 125 mm | Color      | - |
| Length              | 870 mm | Rail color | - |
| Height              | 200 mm | Material   | - |
| Depth               | -      | Handedness | - |