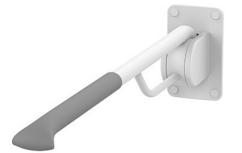

### 20203 Regal fixed support rail

Regal support rails are ergonomically shaped to improve functionality and to suit both private and public bathroom facilities. These modern support rails have a white antimicrobial frame. White rails have an elastomeric gripping surface. Additional hardware is painted steel, with plastic cover plates. Rails are equipped with hinges that aid with folding, and keeping the rails in an upright position. The rail Ø 33 x 30 mm. Load tested to 250 kg down and 150kg sideways. Mounting hardware sold separately.

#### **Product numbers:**

- 20203G White, with grey coating
- 20203R White, with red coating

| Product Information |        |            |   |
|---------------------|--------|------------|---|
| Width               | 125 mm | Color      | - |
| Length              | 870 mm | Rail color | - |
| Height              | 200 mm | Material   | - |
| Depth               | -      | Handedness | - |