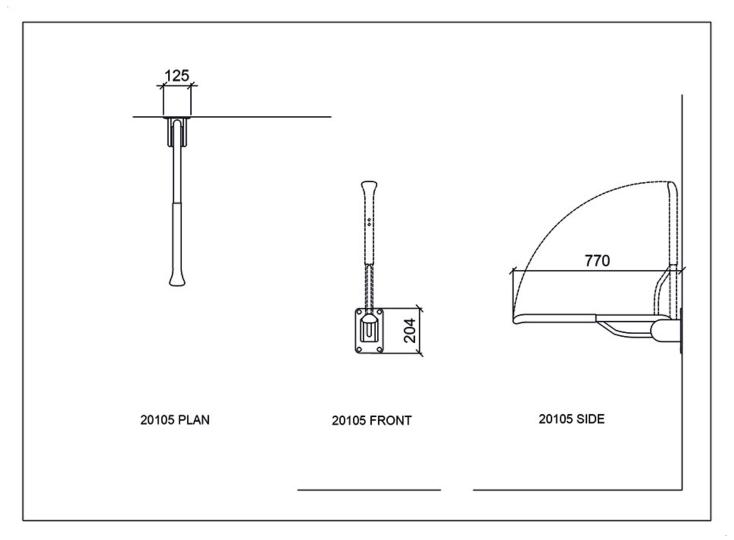

## 20105 Regal fixed support rail

Regal support rails are ergonomically shaped to improve functionality, and to suit both private and public bathroom facilities. These modern support rails have a white antimicrobial frame. White rails have an elastomeric gripping surface. Additional hardware is painted steel, with plastic cover plates. Rails are equipped with hinges that aid with folding, and keeping the rails in an upright position. The rail  $\emptyset$  33 x 30 mm. Load tested to 250 kg down and 150kg sideways. Mounting hardware sold separately.

- 20105G White, with grey coating
- 20105R White, with red coating

| Product Information |        |            |   |
|---------------------|--------|------------|---|
| Width               | 125 mm | Color      | - |
| Length              | 770 mm | Rail color | - |
| Height              | 204 mm | Material   | - |
| Depth               | -      | Handedness | - |