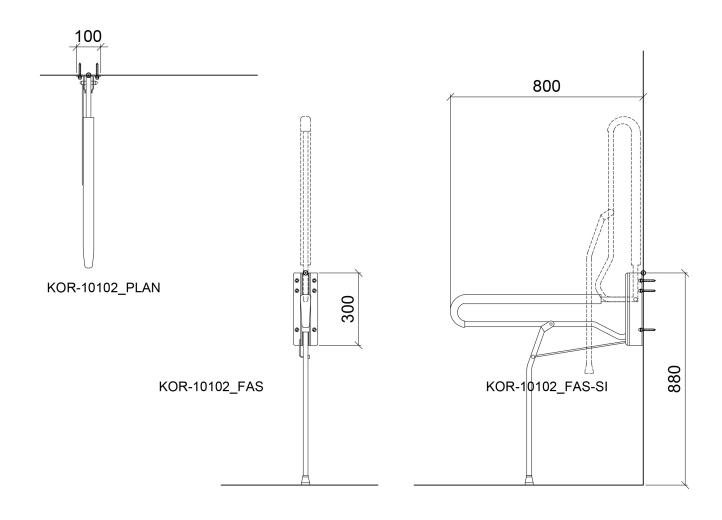

Product numbers:

- 10102GAM White, with grey coating
- 10102RAM White, with red coating

| Product Information |        |            |   |
|---------------------|--------|------------|---|
| Width               | 100 mm | Color      | - |
| Length              | 800 mm | Rail color | - |
| Height              | 880 mm | Material   | - |
| Depth               | -      | Handedness | - |

## Blueprint