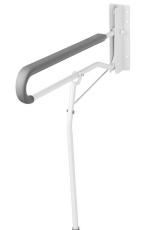

## 10102 Stay 2 support rail

Stay support rails are circular to maximize the area suitable for gripping. These modern support rails have a white antimicrobial frame, with an elastomeric gripping surface. Additional hardware is aluminum.Rails are equipped with hinges that aid with folding, and keeping the rails in an upright position. The support leg provides reinforcement for the wall-mounted rail, imperative for especially light structured walls. Mounting hardware sold separately.

Product numbers:

- 10102GAM White, with grey coating
- 10102RAM White, with red coating

| Product Information |        |            |   |
|---------------------|--------|------------|---|
| Width               | 100 mm | Color      | - |
| Length              | 800 mm | Rail color | - |
| Height              | 880 mm | Material   | - |
| Depth               | -      | Handedness | - |