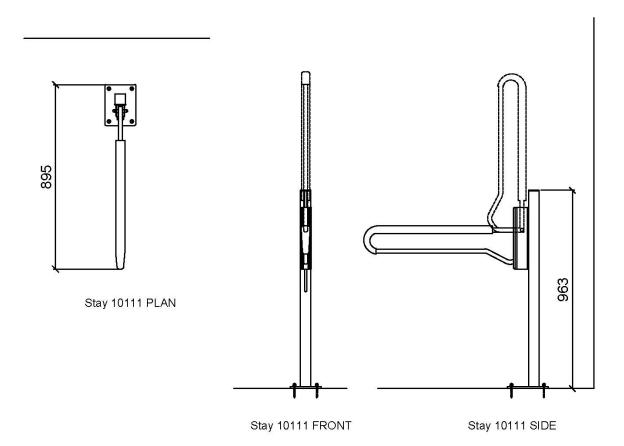

## 10111 Stay 11 support rail

Stay support rails are circular to maximize the area suitable for gripping. These modern support rails have a white antimicrobial frame, with an elastomeric gripping surface. Additional hardware is aluminum. Rails are equipped with hinges that aid with folding, and keeping the rails in an upright position. Stay support rails include fixed and height adjustable models, with varying forms of mounting. The rails are also customizable via a chest support bar, toilet paper dispenser, and bidee-retainer. sold separately. Load tested to 150 kg.

## **Blueprint**