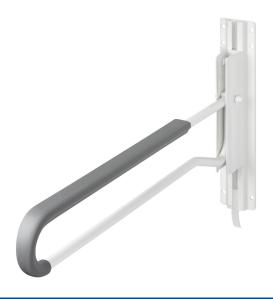

### 10125 Stay 25 support rail

Stay support rails are circular to maximize the area suitable for gripping. These modern support rails have a white antimicrobial frame, with an elastomeric gripping surface. Additional hardware and trunk are aluminum. Rails are equipped with hinges that aid with folding, and keeping the rails in an upright position. The wall-mounted, height adjustable rail provides a stable and dynamic support system. The height adjustment range is 200 mm, and is comparatively faster to adjust than other models. Mounting hardware sold separately.

#### Product numbers:

- 10125GAM White, with grey coating (8-week delivery, minim. 20 pcs)
- 10125R White, with red coating

| Product Information |        |            |   |
|---------------------|--------|------------|---|
| Width               | 100 mm | Color      | - |
| Length              | 920 mm | Rail color | - |
| Height              | 495 mm | Material   | - |
| Depth               | -      | Handedness | - |