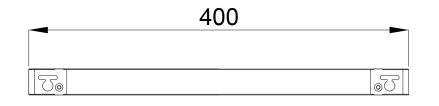

Gaius LED light is available with four versions, of different lengths: 400, 500, 600 and 900 mm.

#### Minumum delivery 50 pieces.

| Product Information |        |            |       |
|---------------------|--------|------------|-------|
| Width               | 0 mm   | Color      | white |
| Length              | 400 mm | Rail color | -     |
| Height              | 28 mm  | Material   | -     |
| Depth               | 110 mm | Handedness | -     |