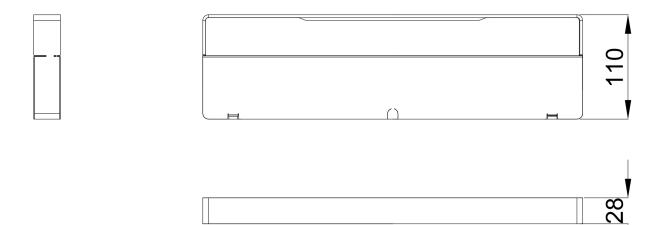

#### Minumum delivery 50 pieces.

| Product Information |        |            |       |
|---------------------|--------|------------|-------|
| Width               | 0 mm   | Color      | white |
| Length              | 400 mm | Rail color | -     |
| Height              | 28 mm  | Material   | -     |
| Depth               | 110 mm | Handedness | -     |