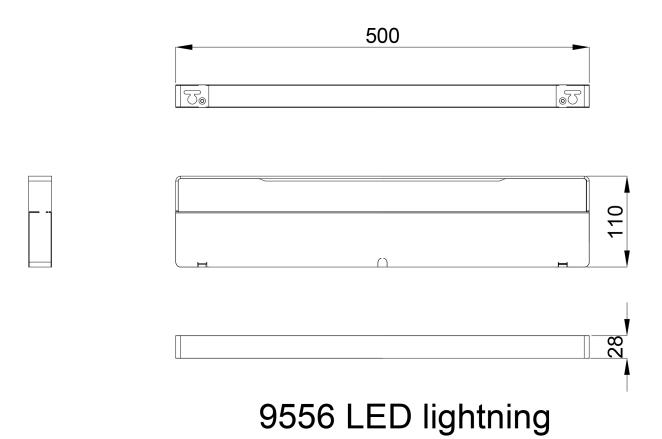

## 9556 LED light

The Gaius LED light is designed as a modern Nordic and functional luminaire with quality and technique that meets the demands of the bathroom. In addition to the bathrooms, it is ideal for use in sanitary rooms, toilet and cloakroom. The high-quality optics of the luminaires offer excellent glare-free light that opens in two directions.

Gaius LED light is available with four versions, of different lengths: 400, 500, 600 and 900 mm.

### Minimum delivery 50 pieces.

| Product Information |        |            |       |
|---------------------|--------|------------|-------|
| Width               | 0 mm   | Color      | white |
| Length              | 500 mm | Rail color | -     |
| Height              | 28 mm  | Material   | -     |
| Depth               | 110 mm | Handedness | -     |