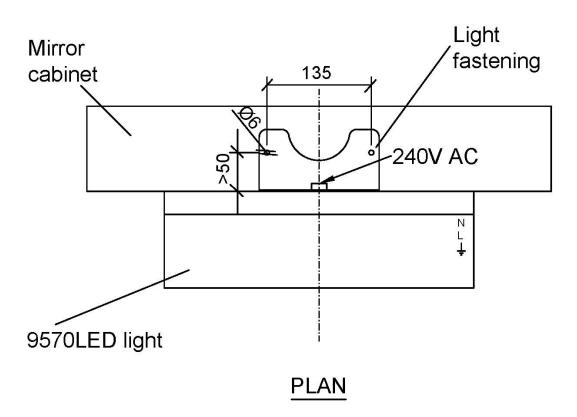

## 9570LED Mirror cabinet light

LED mirror cabinet lights suit all Korpinen mirror cabinets, corner mirrors, and corner mirror cabinets with special attachment pieces. The light fixture is attached to the top of cabinets with screws.

- Fits Gaius corner mirror cabinet and corner mirror
- fastened to the ceiling of the mirror cabinet with screws
- protection class is IP 44
- 8 watts
- 230 VAC, 0.4A
- 4000 K CRI Ra > 80
- It is possible to install a motion sensor
- Group cord or dali can not be added. No dimming

## **Blueprint**