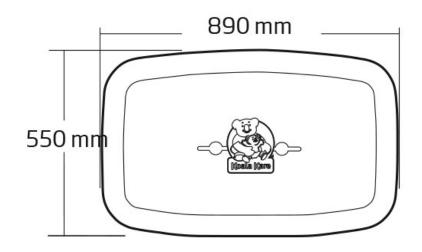

Mounting hardware included. Disposable protective papers sold separately:  ${\tt KB150-99}$ 

| Product Information |        |            |              |
|---------------------|--------|------------|--------------|
| Width               | 890 mm | Color      | grey         |
| Length              | -      | Rail color | -            |
| Height              | 550 mm | Material   | polyethylene |
| Depth               | 102 mm | Handedness | -            |

## **Blueprint**