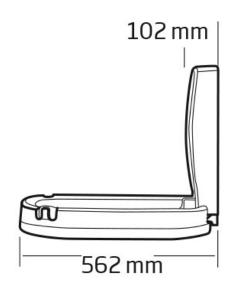

The station is made of polyethene plastic which rejects odours and bacteria. The closed structure of the baby changing station also helps keep it clean.

Load-bearing capacity 15 kg. Depth when opened 520 mm, when closed 102 mm.

## **Blueprint**