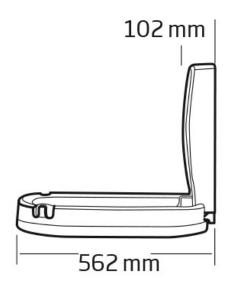

The station is made of polyethylene plastic which rejects odours and bacteria. The closed structure of the baby changing station also helps keep it clean.

Load-bearing capacity 15 kg. Depth when opened 520 mm, when closed 102 mm.

## **Blueprint**