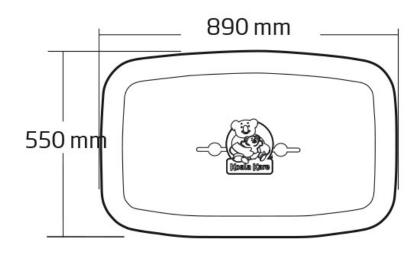

Mounting hardware included. Disposable protective papers sold separately:  ${\tt KB150-99}$ 

| Product Information |        |            |                 |
|---------------------|--------|------------|-----------------|
| Width               | 890 mm | Color      | stainless steel |
| Length              | -      | Rail color | -               |
| Height              | 550 mm | Material   | polyethylene    |
| Depth               | 102 mm | Handedness | -               |

## **Blueprint**