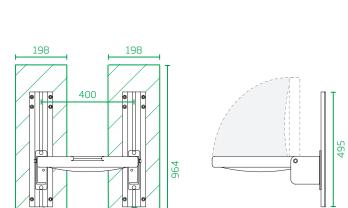

### Gaius height adjustable shower seat 17372GAM

#### **CONSTRUCTION:**

Construction reinforcements (2"x8" C24 or better quality) or birch plywood 21mm from the floor to the roof.

Load-bearing capacity for both products is 250 kg. For the Sense shower seat to the short term nominal load, 500kg, the fastener connected to e.g. 2"x8" (C24 or better quality) timber member has to be 12 x DIN 571 8x70. When the total thickness of tiles and drywall is not more than 25 mm.

**NOTE!** Before installation, see product's installation instructions.

Reinforcements of background structures must be made by professionals in accordance with good construction practice and local regulations.

17372GAM