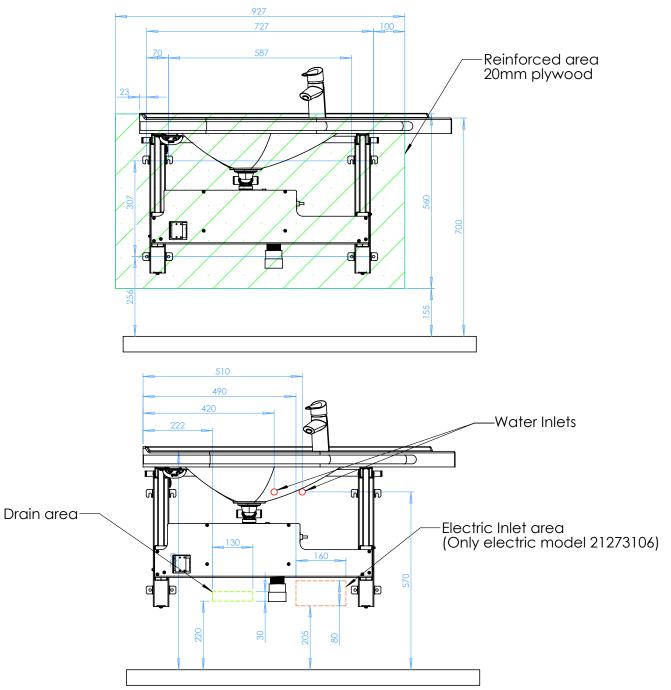

## Gaius Original right side height adjustable basins

6202+21273106 6202+21273107

#### **ELECTRICAL**:

1. Joint box 230 V. Max h 15 mm. IP44 or better.

Load-bearing capacity for these products is 225 kg.

NOTE! Before installation, see product's installation instructions. Recommended free adjustable area for the basin is 700-900 mm.

#### **CONSTRUCTION:**

Construction reinforcements (2"x8" C24 or better quality) or birch plywood

#### PLUMBING:

1. Water supply:  $G_{\ell}^{*}$  'XG $_{\ell}^{*}$ ' Cut-off valve. Max. depth 50 mm from the wall. Not included. 2.Connecting flex pipe  $G_{\ell}^{*}$  'XG $_{\ell}^{*}$ ' L500 mm, 2 pcs. Not included.