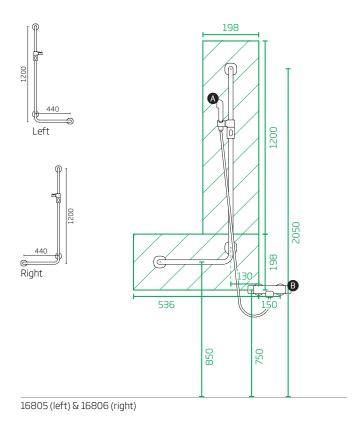

## Gaius Solo shower supports 16805/16806 & 16804

#### **CONSTRUCTION:**

Construction reinforcements (2"x8" C24 or better quality) or birch plywood 21mm from the floor to the roof.

Load-bearing capacity for both products is 225 kg.

A. Oras Apollo 2520 + 241014, 1500 mm / prod.nr B. Oras Optima 7160 / prod.nr 850015

NOTE! Before installation, see product's installation instructions.