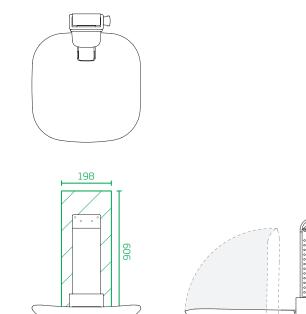

# Gaius cabinets & equipment cabinets 6300, 6309, 6313, 6314 & 6320

High cabinet's sideview

#### **CONSTRUCTION:**

Recommended installation height from finished floor is 200 mm. Construction reinforcements (2"x8" C24 or better quality) or birch plywood 21mm from the floor to the roof.

#### **ELECTRICAL**:

- 1. Description for electrical use.
- 2. Description for electrical use.
- 3. Cable lenght from wall 600 mm.
- A. High cabinets: 6300, 6309, 6313 & 6314.
- B. Equipment cabinets: 6320 HH, 6326, 6327, 6328, 6329 & 63003 HH.
- C. Light 9557
- D. Solo 800 mm: 16802.

NOTE! Before installation, see product's installation instructions. Pay attention to the necessary space between the basin and the mirror, recommended space is 50 mm.

Pay attention to leave necessary space between the sliding door and the cabinets.