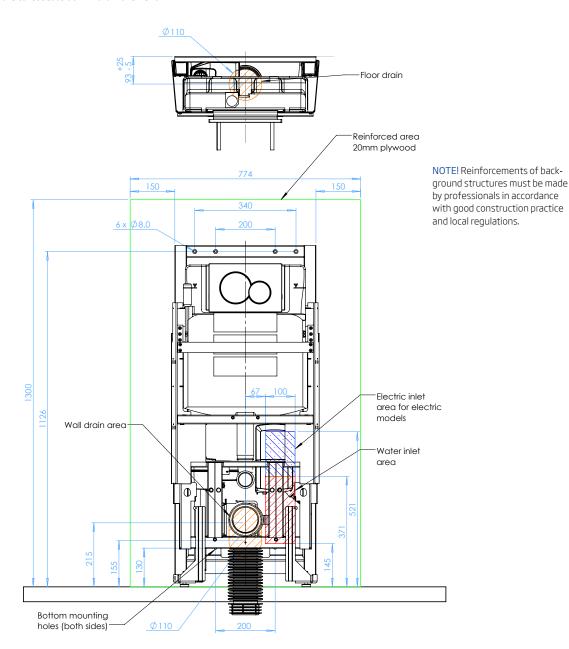

Gaius DUO 21273020 (Electric floor drain) 21273025 (Manual floor drain) 21273030 (Electric wall drain) 21273035 (Manual wall drain)

#### **ELECTRICAL:**

**4.** Junction box 230V AC IP44. Size 88x88x44. Not included. Socket must cut of to connect the cable.

NOTE! Before installation, see product's installation instructions. The electrical and water connection must not extend from the wall by more than 50 mm. Exceeding the maximum depth of 50 mm prevents the toilet seat's downward movement!

#### PLUMBING:

1. Water supply: G½"xG½" Cut-off valve. Max. depth 50 mm from the wall. Not included. 2. C holder LVI nr. 321944. Screw LVI nr. 3217174. Not included. 3. Connecting pipe G½"xG½" L1500 mm, LVI nr. 6522232. Not included.