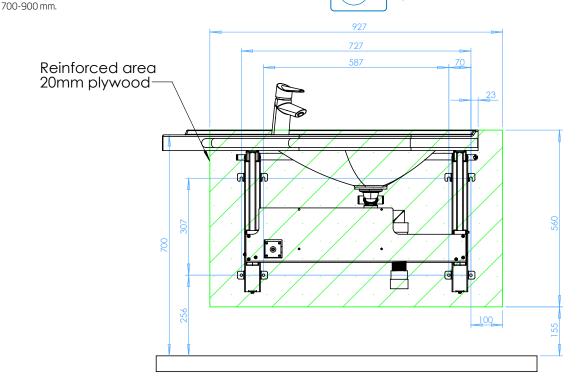

#### **ELECTRICAL**:

1. Joint box 230 V. Max h 15 mm. IP44 or better.

Load-bearing capacity for these products is 225 kg.

NOTE! Before installation, see product's installation instructions. Recommended free adjustable area for the basin is 700-900 mm.

#### **CONSTRUCTION:**

Construction reinforcements (2"x8" C24 or better quality) or birch plywood