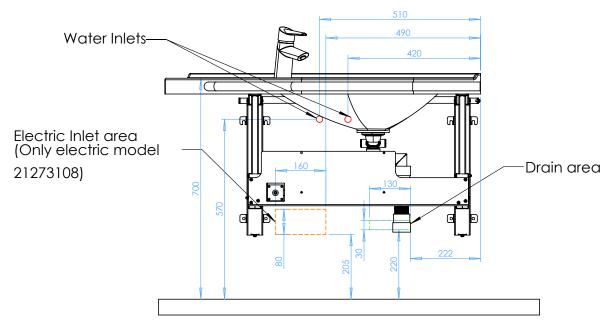

## Gaius Original left side height adjustable basins

6203+21273108 6203+21273109

#### **ELECTRICAL**:

Load-bearing capacity for these products is 225 kg.

**NOTE!** Before installation, see product's installation instructions. Recommended free adjustable area for the basin is

1. Joint box 230 V. Max h 15 mm. IP44 or better.

#### **CONSTRUCTION:**

Construction reinforcements (2"x8" C24 or better quality) or birch plywood 20mm

#### PLUMBING:

1. Water supply:G\(\frac{x}'\xG\(\frac{x}'\) Cut-off valve. Max. depth 50 mm from the wall. Not included. 2.Connecting flex pipe G\(\frac{x}'\xG\(\frac{x}'\) L500 mm, 2 pcs. Not included.