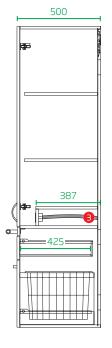

# Gaius cabinets & equipment cabinets 6300, 6309, 6313, 6314 & 6320

High cabinet's sideview

#### **ELECTRICAL**:

- 1. Description for electrical use.
- 2. Description for electrical use.
- 3. Cable lenght from wall 600 mm.
- A. High cabinets: 6300, 6309, 6313 & 6314.
- B. Equipment cabinets: 6320 HH, 6326, 6327, 6328, 6329 & 63003 HH.
- C. Light 9557
- D. Solo 800 mm: 16802.