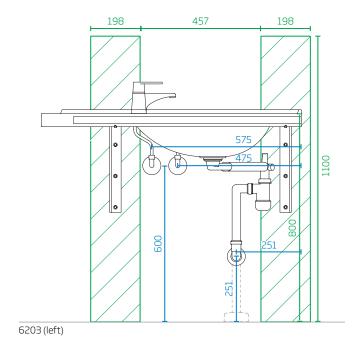

## Gaius Original fixed basins 6202 & 6203

#### **CONSTRUCTION:**

Construction reinforcements (2"x8" C24 or better quality) or birch plywood 21mm from the floor to the roof.

Load-bearing capacity for these products is 225 kg.

**NOTE!** Before installation, see product's installation instructions.