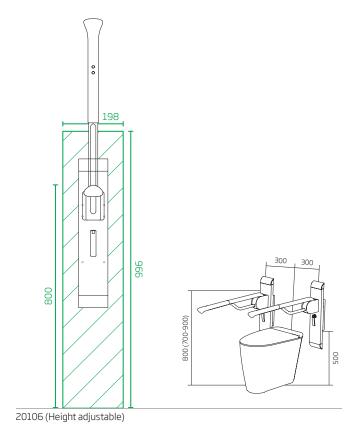

## Gaius Regal height adjustable support rail 20106

#### **CONSTRUCTION:**

Recommended installation height from finished floor is 358,5 mm. Construction reinforcements (2"x8" C24 or better quality) or birch plywood 21mm from the floor to the roof.

Load-bearing capacity for both products is 250 kg.

NOTE! Before installation, see product's installation instructions.