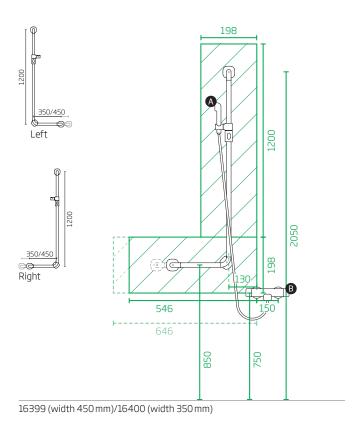

## Gaius Modular shower supports 16399/16400 & 16388

#### **CONSTRUCTION:**

Construction reinforcements (2"x8" C24 or better quality) or birch plywood 21mm from the floor to the roof.

Load-bearing capacity for both products is 225 kg.

A. Oras Apollo 2520 + 241014, 1500 mm / prod.nr B. Oras Optima 7160 / prod.nr 850015

NOTE! Before installation, see product's installation instructions.