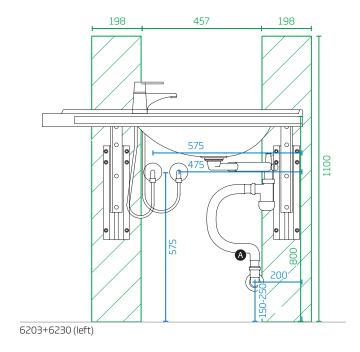

## Gaius Original left side height adjustable basins

6203+21273108 6203+21273109

#### **ELECTRICAL**:

Load-bearing capacity for these products is 225 kg.

**NOTE!** Before installation, see product's installation instructions. Recommended free adjustable area for the basin is

1. Joint box 230 V. Max h 15 mm. IP44 or better.

#### **CONSTRUCTION:**

Construction reinforcements (2"x8" C24 or better quality) or birch plywood 20mm

#### PLUMBING:

1. Water supply:G\(\frac{x}'\xG\(\frac{x}'\) Cut-off valve. Max. depth 50 mm from the wall. Not included. 2.Connecting flex pipe G\(\frac{x}'\xG\(\frac{x}'\) L500 mm, 2 pcs. Not included.