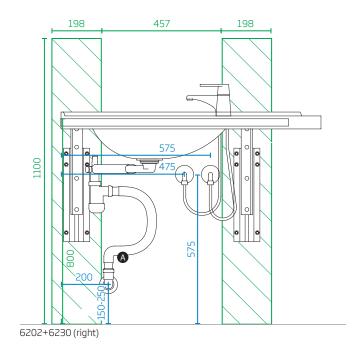

# Gaius Original heigth adjustable basins 6202+6230 & 6203+6230

#### **CONSTRUCTION:**

Construction reinforcements (2"x8" C24 or better quality) or birch plywood 21mm from the floor to the roof.

Load-bearing capacity for these products is 225 kg.

A. Flex sewer pipe: 992600.

**NOTE!** Before installation, see product's installation instructions.