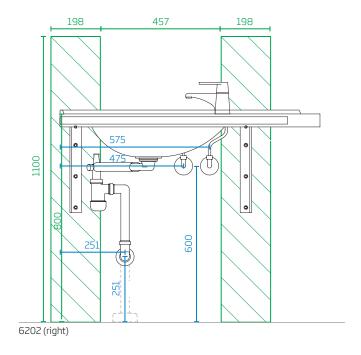

## Gaius Original right side height adjustable basins

6202+21273106 6202+21273107

#### **ELECTRICAL**:

1. Joint box 230 V. Max h 15 mm. IP44 or better.

Load-bearing capacity for these products is 225 kg.

NOTE! Before installation, see product's installation instructions. Recommended free adjustable area for the basin is 700-900 mm.

#### **CONSTRUCTION:**

Construction reinforcements (2"x8" C24 or better quality) or birch plywood

#### PLUMBING:

1. Water supply:  $G_{\ell}^{*}$  'XG $_{\ell}^{*}$ ' Cut-off valve. Max. depth 50 mm from the wall. Not included. 2.Connecting flex pipe  $G_{\ell}^{*}$  'XG $_{\ell}^{*}$ ' L500 mm, 2 pcs. Not included.