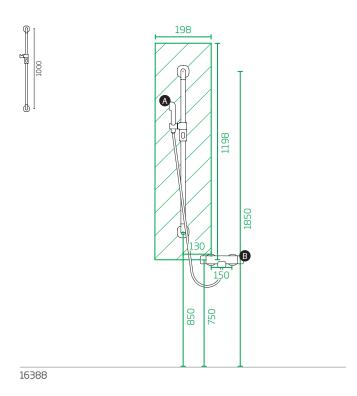

## Gaius Solo shower supports 16805/16806 & 16804

#### **CONSTRUCTION:**

Construction reinforcements (2"x8" C24 or better quality) or birch plywood 21mm from the floor to the roof.

Load-bearing capacity for both products is 225 kg.

A. Oras Apollo 2520 + 241014, 1500 mm / prod.nr B. Oras Optima 7160 / prod.nr 850015

NOTE! Before installation, see product's installation instructions.