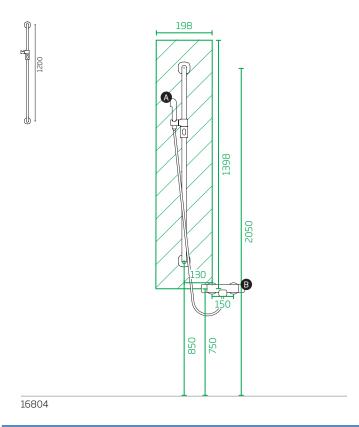

## Gaius Solo shower supports 16805/16806 & 16804

#### **CONSTRUCTION:**

Construction reinforcements (2"x8" C24 or better quality) or birch plywood 21mm from the floor to the roof.

Load-bearing capacity for both products is 225 kg.

A. Oras Apollo 2520 + 241014, 1500 mm / prod.nr B. Oras Optima 7160 / prod.nr 850015

NOTE! Before installation, see product's installation instructions.