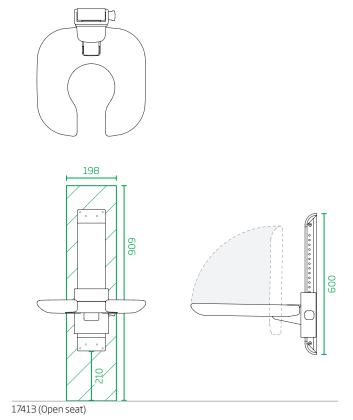

## Gaius Sense height adjustable shower seats 17412 & 17413

#### **CONSTRUCTION:**

Construction reinforcements (2"x8" C24 or better quality) or birch plywood 21mm from the floor to the roof.

Load-bearing capacity for both products is 225 kg. For the Sense shower seat to the short term nominal load, 500kg, the fastener connected to e.g. 2"x8" (C24 or better quality) timber member has to be 8 x DIN 571 8x70. When the total thickness of tiles and drywall is not more than 25 mm.

**NOTE!** Before installation, see product's installation instructions.

Reinforcements of background structures must be made by professionals in accordance with good construction practice and local regulations.

17412