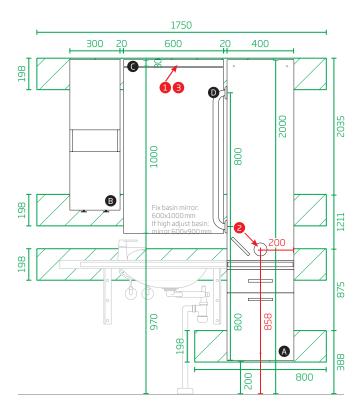

# Gaius cabinets & equipment cabinets 6300, 6309, 6313, 6314 & 6320

High cabinet's sideview

#### **CONSTRUCTION:**

Recommended installation height from finished floor is 200 mm. Construction reinforcements (2"x8" C24 or better quality) or birch plywood 21mm from the floor to the roof.

#### **ELECTRICAL**:

- 1. Description for electrical use.
- 2. Description for electrical use.
- 3. Cable lenght from wall 600 mm.
- A. High cabinets: 6300, 6309, 6313 & 6314.
- B. Equipment cabinets: 6320 HH, 6326, 6327, 6328, 6329 & 63003 HH.
- C. Light 9557
- D. Solo 800 mm: 16802.

NOTE! Before installation, see product's installation instructions. Pay attention to the necessary space between the basin and the mirror, recommended space is 50 mm.

Pay attention to leave necessary space between the sliding door and the cabinets.