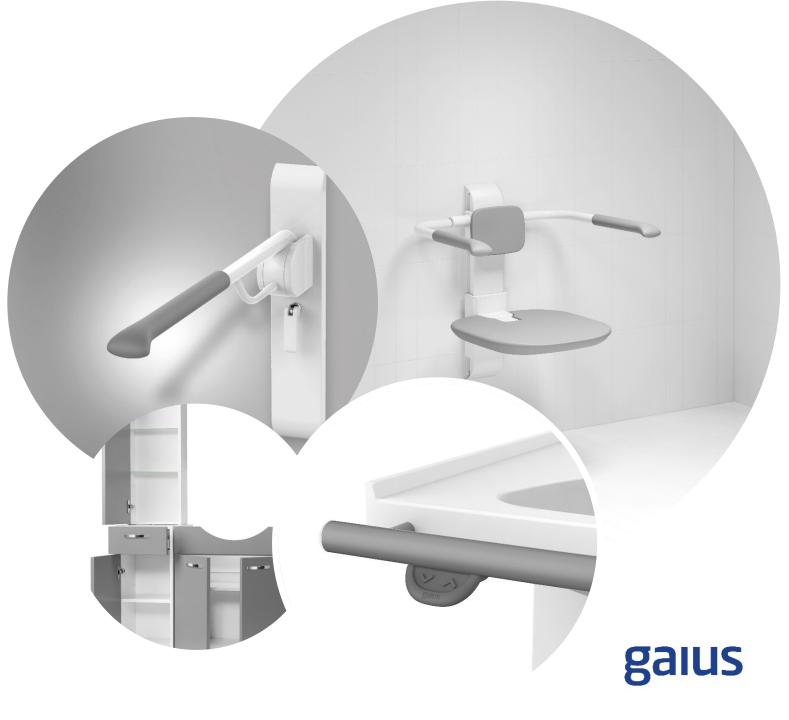

### **Gaius products**

The Gaius bathroom unit is composed of premium furnishings and equipment, organised to ensure optimum functionality.

- Basins and height adjustment for basins
- Support rails and handrails
- Cabinets
- Shower seats
- Height adjustable toilet seats
- Basins also available in composite material!

#### Suitable product lines on all needs

## Beautiful and functional modern product lines