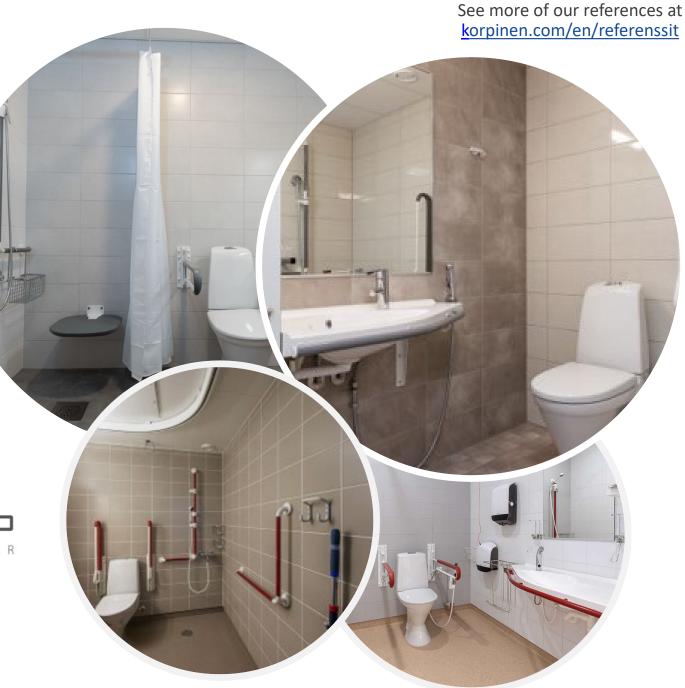

#### Accessible Gaius bathroom concepts

#### **GAIUS CARE**

Added functionality for care homes, assisted living facilities, specialist housing units and hospitals

#### **GAIUS LIFE**

Stylish solutions for homes and independent living

READ MORE >

#### **GAIUS PUBLIC**

An extensive product range for public facilities

Model templates

### **Gaius products**

The Gaius bathroom unit is composed of premium furnishings and equipment, organised to ensure optimum functionality.

- Basins and height adjustment for basins
- Support rails and handrails
- Cabinets
- Shower seats
- Height adjustable toilet seats
- Basins also available in composite material!

#### **Korpinen bathroom fittings**

- Antimicrobial bathroom fittings from stainless steel
- Paper towel, soap and disinfectant dispensers
- Toilet paper and brush holders
- Waste bins and cup holders
- Hooks
- Shower baskets
- Plenty of equipment also from other main manufacturers