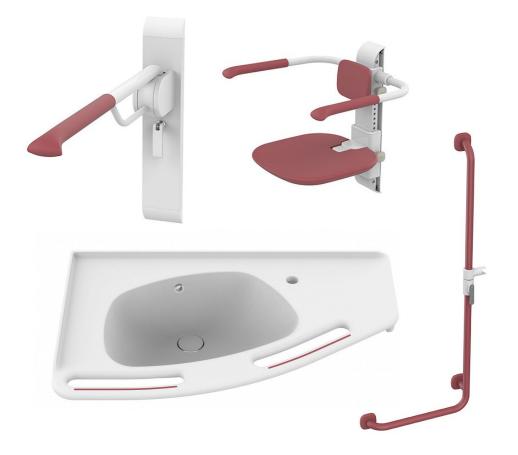

### **Gaius products**

The Gaius bathroom unit is composed of premium furnishings and equipment, organised to ensure optimum functionality.

- Basins and height adjustment for basins
- Support rails and handrails
- Cabinets
- Shower seats
- Height adjustable toilet seats
- Basins also available in composite material!

## Beautiful and functional modern product lines