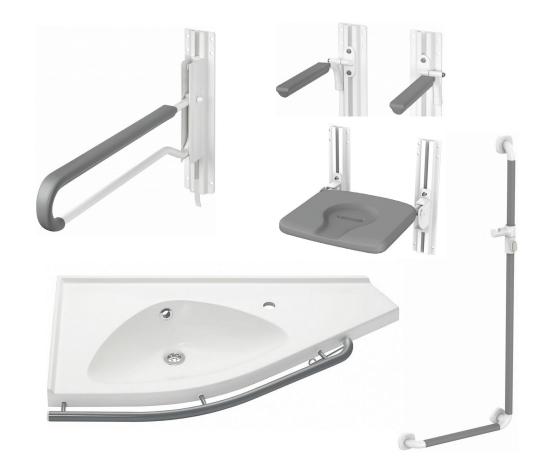

### **Gaius products**

The Gaius bathroom unit is composed of premium furnishings and equipment, organised to ensure optimum functionality.

- Basins and height adjustment for basins
- Support rails and handrails
- Cabinets
- Shower seats
- Height adjustable toilet seats
- Basins also available in composite material!

#### **Cost-effective and functional** classic product lines