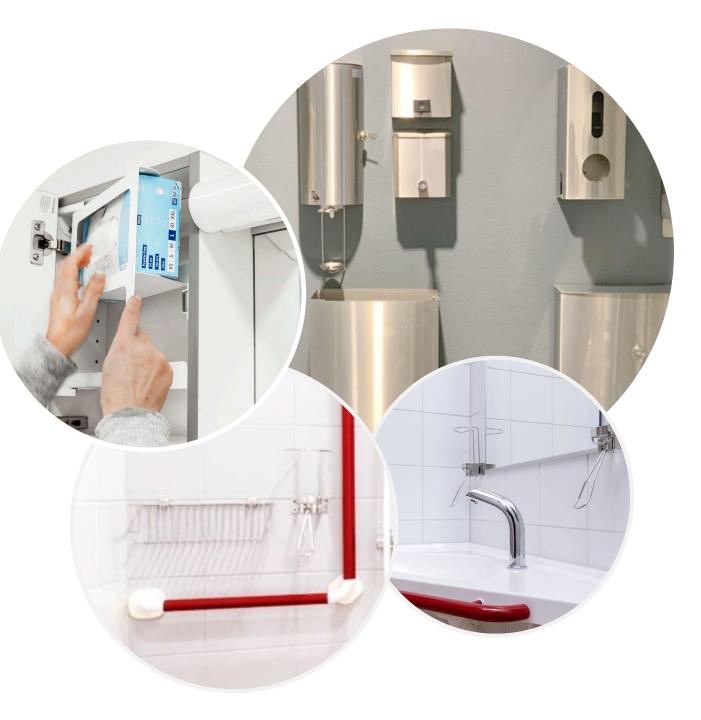

#### **Korpinen bathroom fittings**

- Antimicrobial bathroom fittings from stainless steel
- Paper towel, soap and disinfectant dispensers
- Toilet paper and brush holders
- Waste bins and cup holders
- Hooks
- Shower baskets
- Plenty of equipment also from other main manufacturers